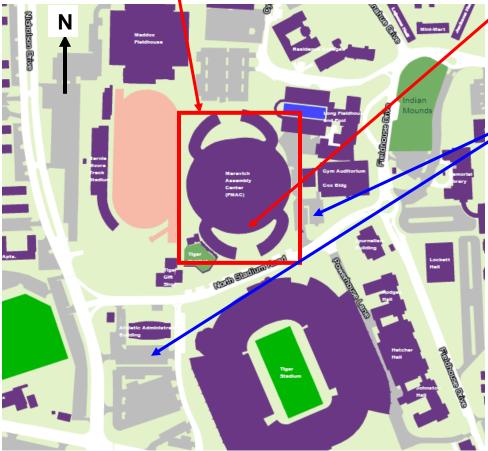

## Directions to the LSU Maravich Assembly Center (PMAC)

The PMAC is located immediately north of Tiger Stadium on North Stadium Dr.

Please enter the PMAC through the upper main entrance that faces Tiger Stadium. That is where the check-in and check-out area will be located.

Parking is located just west of Tiger Stadium behind the Athletic Administration building and just east of the PMAC.