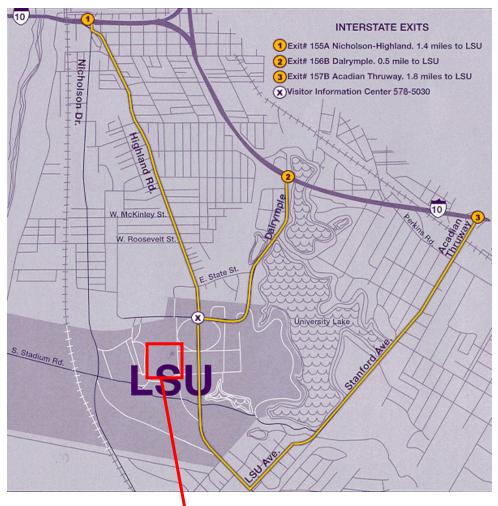

## Directions to the LSU Maravich Assembly Center (PMAC)

The PMAC is located immediately north of Tiger Stadium on North Stadium Dr.

Please enter the PMAC through the upper main entrance that faces Tiger Stadium. That is where the check-in and check-out area will be located.

Parking is located just west of Tiger Stadium behind the Athletic Administration building and just east of the PMAC.